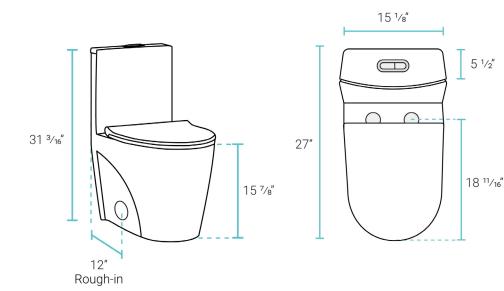

# Installation:

- Floor mount
- Standard 12" rough-in

# Specifications:

- N.W: 107.93 lb.
- L: 27" x W: 15 1/8" x H: 31 3/16"