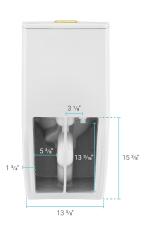

#### Included Parts:

- QQ Feet & Push Button: SM-QQF04G
- Quick-Release Seat: SM-QRS54
- Tank Lid: SM-TTL54
- Fill Valve: SM-TPT02
- Flush Valve: SM-TPT54
- Side Bolt Covers: SM-TPT10
- Wax Ring & Toilet Bolts: SM-TPT01